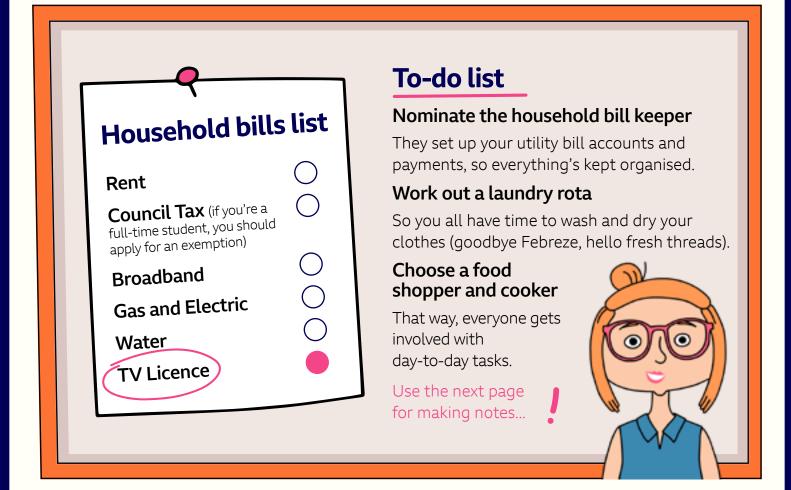

### Your halls-to-house checklist 🕑

#### From the bills that need setting up, to easy ways to stick to a budget.

Moving out of halls and into a place with your friends is exciting – but like any move, it can be stressful. Here's a list of things you'll need to sort out and keep in mind.

## Did you know?

If you live in a house or flat where the lease is shared, you can also share a TV Licence. Have a separate tenancy agreement? You'll need your own licence.